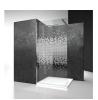

# HINGED SHOWER ENCLOSURE

# PV / BATHSCREENS

© Copyright 2024 Vismaravetro srl

Folding bath screen made by a fixed panel and a folding door.

With our usual attention to the next step in bathrooms, Vismaravetro has created a series of shower walls for bathtubs. They are tempered glass panels in various sizes, designed to complete the functionality of bathtubs. The glass panel lets you use the bathtub like a real shower, limiting water spray and leaks while you're having a shower.

# PV

FOLDING BATH SCREEN MADE BY A FIXED PANEL EAND A FOLDING DOOR.