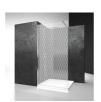

# HINGED SHOWER ENCLOSURE

# PV / BATHSCREENS

© Copyright 2024 Vismaravetro srl

Folding bath screen made by a fixed panel and a folding door.

With our usual attention to the next step in bathrooms, Vismaravetro has created a series of shower walls for bathtubs. They are tempered glass panels in various sizes, designed to complete the functionality of bathtubs. The glass panel lets you use the bathtub like a real shower, limiting water spray and leaks while you're having a shower.

# PV

FOLDING BATH SCREEN MADE BY A FIXED PANEL EAND A FOLDING DOOR.