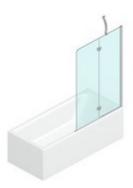

# HINGED SHOWER ENCLOSURE

# PV / BATHSCREENS

© Copyright 2024 Vismaravetro srl

Folding bath screen made by a fixed panel and a folding door.

With our usual attention to the next step in bathrooms, Vismaravetro has created a series of shower walls for bathtubs. They are tempered glass panels in various sizes, designed to complete the functionality of bathtubs. The glass panel lets you use the bathtub like a real shower, limiting water spray and leaks while you're having a shower.

# PV

FOLDING BATH SCREEN MADE BY A FIXED PANEL EAND A FOLDING DOOR.

#### **DIMENSIONS**

L: Min 90 - Max 110 cm H: Min 150 - Max 160 cm H standard: 150 cm

#### DIMENSIONS

L: Min 90 - Max 110 cm H: Min 120 - Max 160 cm H standard: 150 cm