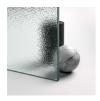

### **GLASSES**

GLASS PANE 01 - OBSCURE GLASS

GLASS PANE 03 - CLEAR BRONZE

GLASS PANE 04 - CLEAR GLASS

GLASS PANE 06 -REFLECTING GLASS

GLASS PANE 07 - CLEAR GREY

GLASS PANE 08 - SATIN GLASS

GLASS PANE 12 - EXTRA-LIGHT GLASS

SPECIAL TEMPERED SAFETY GLASSES 10 -CRYSTAL EXTRA-REFLEX

SPECIAL TEMPERED SAFETY GLASSES 14 -CRYSTAL EXTRA-LIGHT SATIN

SPECIAL TEMPERED SAFETY GLASSES 19 -GLASS MADRAS "PAVÉ"

SPECIAL TEMPERED SAFETY GLASSES 29 -CRYSTAL MADRAS NUVOLA

SPECIAL TEMPERED SAFETY GLASSES 11 -KATHEDRAL