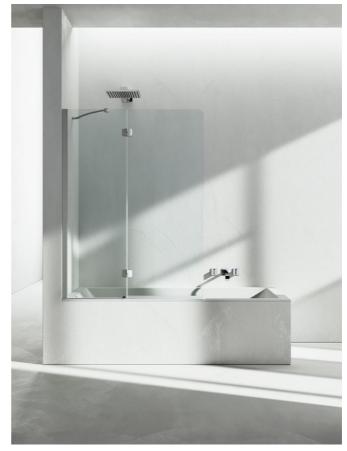

# HINGED SHOWER ENCLOSURE

# PV / BATHSCREENS

© Copyright 2024 Vismaravetro srl

Folding bath screen made by a fixed panel and a folding door.

With our usual attention to the next step in bathrooms, Vismaravetro has created a series of shower walls for bathtubs. They are tempered glass panels in various sizes, designed to complete the functionality of bathtubs. The glass panel lets you use the bathtub like a real shower, limiting water spray and leaks while you're having a shower.

# PV

FOLDING BATH SCREEN MADE BY A FIXED PANEL EAND A FOLDING DOOR.